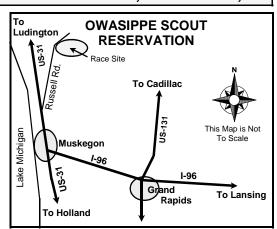

### OWASIPPE SCOUT RESERVATION, WHITEHALL, MI

Take I-96 to US-31.
Take US-31 North from
Muskegon to the Russell
Rd Exit. Turn Right on
Russell Rd and go north
approx 7 miles to the
Owasippe Scout
Reservation.

### Address:

9900 Russell Rd Twin Lake, MI 49457

There is a daily use fee for these trails, please use envelopes on site. Tailwind pays this fee for racers on race day.